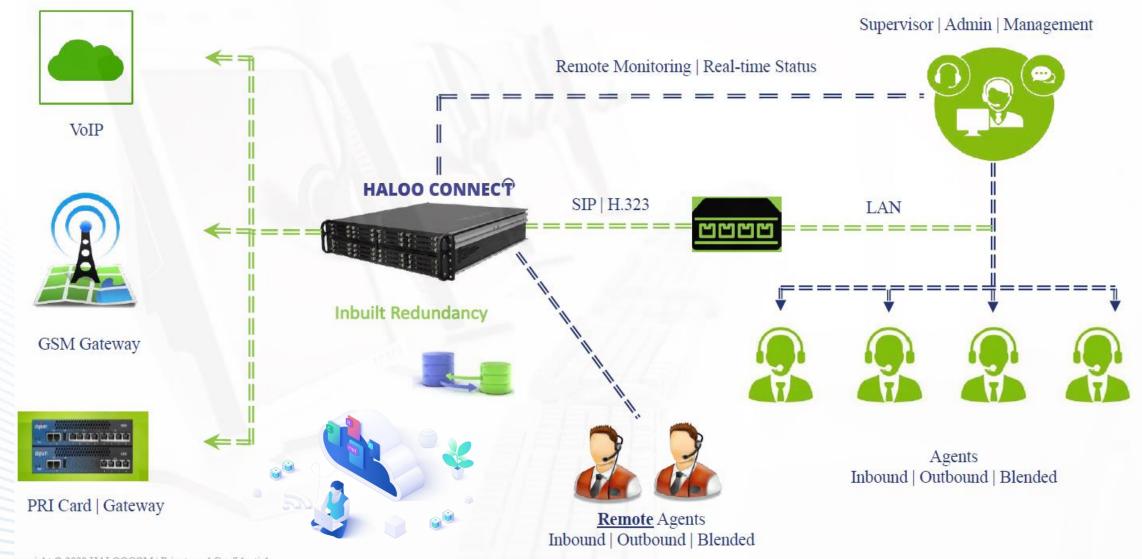

#### **Business Cloud**

#### UCaaS – Unified Communication as a Service

Haloocom's Business Cloud Solution offers End to End Managed service for companies. We can set up the entire business phone system in less than 48 hours for extensions ranging from 10 to 10000. Features like Haloocom's Global Media transcoders & WAF for premium plans ensure Data Encryption.





#### **On-Premise**

#### The Entire Product at your Office

All Haloocom products are also available On Premise, that can be implemented within your office network, allowing you to integrate with your existing Legacy EPABX or similar system. Giving wings of Future Technology to your existing systems.

© Copyright 2021 Haloocom. www.haloocom.com



## **Solution Architecture**



## **OUR PRODUCTS**



# CONNECT UCAAS SERIES

Get your Contact Center Started in Minutes. Zero Investment, No Location Restrictions. 5 to 500 Agents

#### **CONNECT 10**

Starter Kit for Any Contact Center Up to 10 Agents – Inbound | Outbound | Blended

#### **CONNECT 30**

Suitable for Growing Connect Center Up to 30 Agents – Inbound | Outbound | Blended

#### **CONNECT 60**

Suitable for Connect Center with 60 Agents – Inbound | Outbound | Blended

#### **CONNECT 120**

Suitable for High Performance Connect Center with 120 Agents – Inbound | Outbound | Blended

#### **CONNECT 240**

Suitable for High Performance Connect Center with 240 Agents – Inbound | Outbound | Blended

## **OUR FEATURES**

# CONNECT



Slack (Initiate Calls & Multiparty Conference)



High Density Call Queue Mgnt